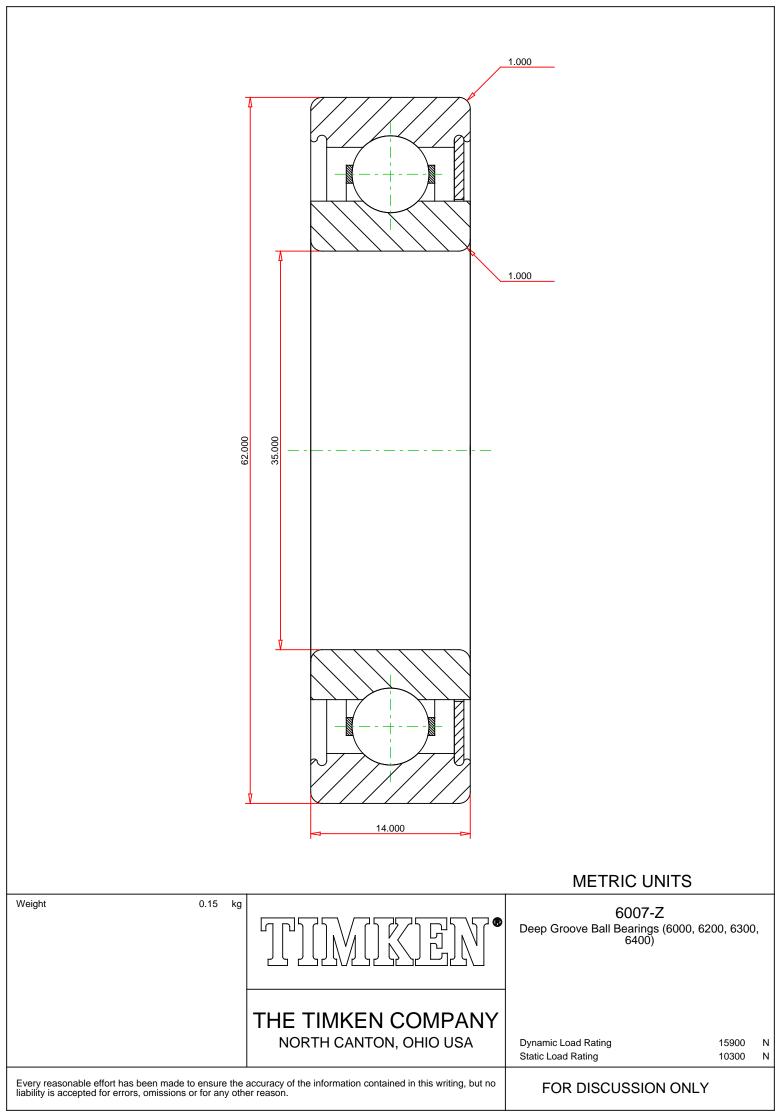

## Specifications | Dimensions | Basic Load Ratings | Factors

| Specifications – |                           |               |  |  |
|------------------|---------------------------|---------------|--|--|
|                  | Clearance                 | C0 (Normal)   |  |  |
|                  | Bore Size d               | 35.000 mm     |  |  |
|                  | Features                  | One Shield    |  |  |
|                  | Bearing Type              | Standard DGBB |  |  |
|                  | Weight                    | 0.15 Kg       |  |  |
|                  | Manufacturing Part Number | 6007Z         |  |  |

## Dimensions

62.000 mm

|                    |                          |           | 8/24/2021   Page 2 of 2 |  |  |
|--------------------|--------------------------|-----------|-------------------------|--|--|
|                    | Outside Ring Width B     | 14.000 mm |                         |  |  |
|                    | Radius Rs min            | 1.000 mm  |                         |  |  |
|                    |                          |           |                         |  |  |
| Basic Load Ratings |                          |           |                         |  |  |
|                    |                          |           |                         |  |  |
|                    | Cr - Dynamic Load Rating | 15.9 kN   |                         |  |  |
|                    | COr - Static Load Rating | 10.3 kN   |                         |  |  |
|                    |                          |           |                         |  |  |
| Factors –          |                          |           |                         |  |  |
|                    |                          |           |                         |  |  |
|                    | Grease Reference Speed   | 11000 rpm |                         |  |  |
|                    | Oil Reference Speed      | 16000 rpm |                         |  |  |
|                    |                          |           |                         |  |  |